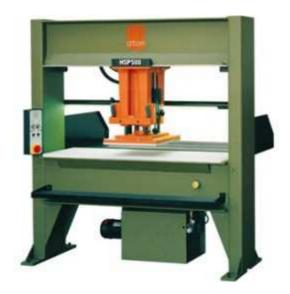

## SP/HSP

The working flexibility makes this series ideal for any kind of material and application. Leather, sheets and synthetic rolls. Thanks to the ample working surface it is possible to cut large leathers and synthetic materials up to 2000 mm wide. Material loading can be done manually from the front or from rear side of the machine by means of motorized material feeders driven by pedal commands available on demand. For a quicker working cycle, together with the feeder, as option it is possible to connect suitable 4,8,12-seat roll-holders. Low energy consumption. The safety of the operator is ensured by push-button controls. Higher daylight and stroke on the HSP models.